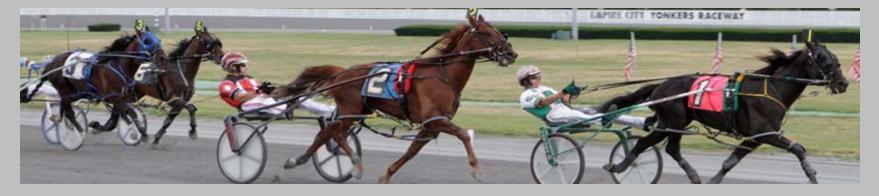

# Yonkers Raceway

- Yonkers Raceway, founded in 1899 as the Empire City Race Track
- It is one-half-mile standard bred harness racing dirt track
- New York state-approved slots casino: Empire City Casino.