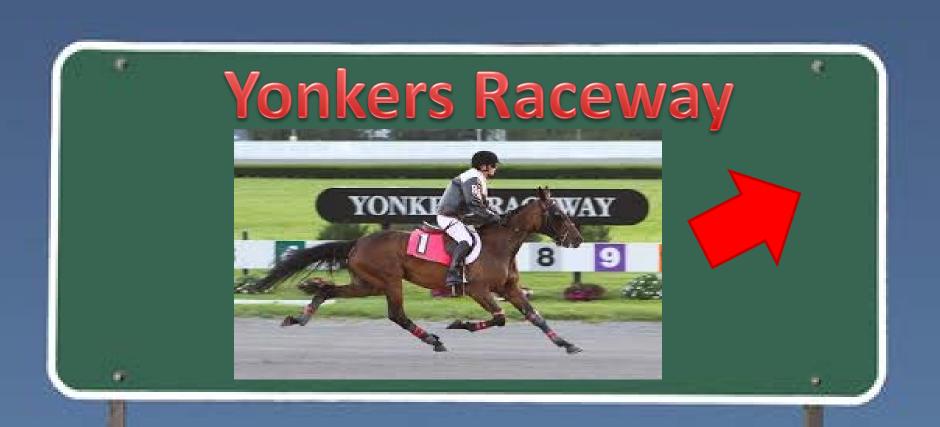

# Yonkers Raceway

- Yonkers Raceway, founded in 1899 as the Empire City Race Track
- It is one-half-mile standard bred harness racing dirt track
- New York state-approved slots casino: Empire City Casino.