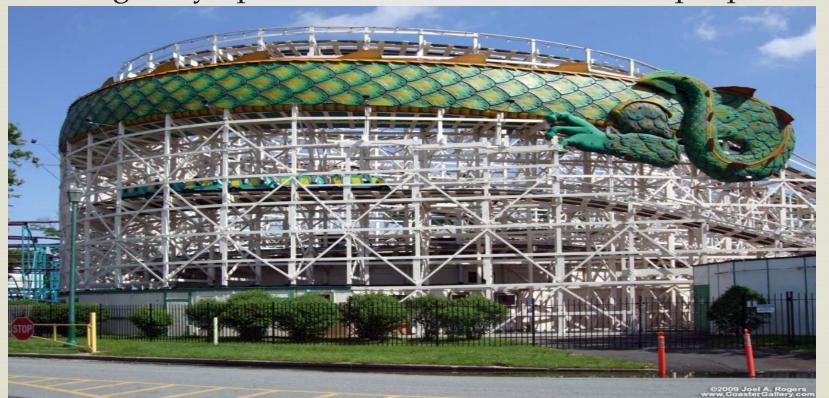

# Rye Playland

03

○ Opened in 1928 on the site of two popular beaches

○ Originally opened to handle the crowds of people

# Guidebook and Itinerary

- Playland is located on the shores of the Long Island Sound.
- It is a family-friendly amusement park, as well as a place to watch circus acts, dance under the stars, win a new car, and crown the most beautiful baby in Westchester!
- This amusement park is over 200 acres and was created/designed by Frank Darling.