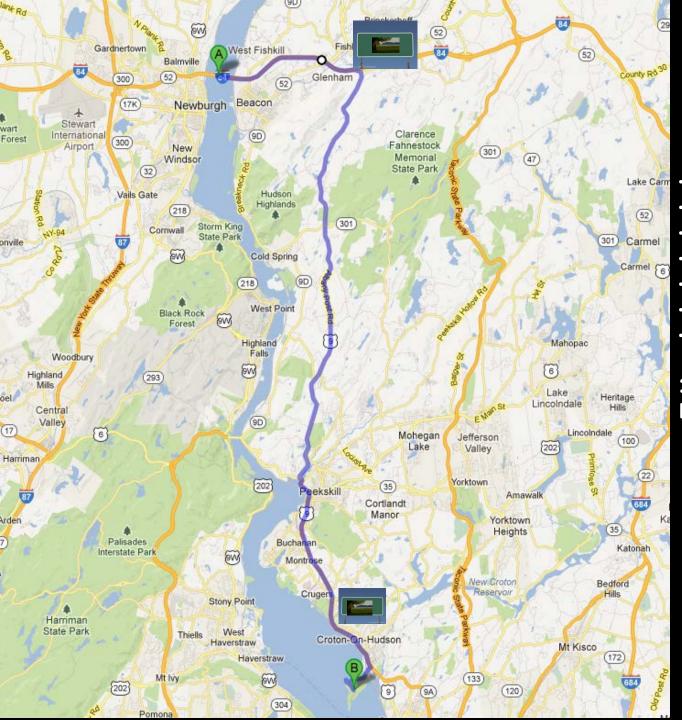

# CROTON POINT PARK

- Croton Point Park is a 508-acre park situated on a peninsula on the east shore of the Hudson River.
- This park offers year-round events and activities and has facilities for camping, hiking and swimming.

# From the Newburgh Beacon Bridge:

- Head east on I-84
- Take exit 13
- Right on to US 9S
- Traffic circle, get off 2<sup>nd</sup> exit
- Right onto US 9S
- **Exit toward Croton Pt. Ave.**
- Turn right into Croton Point

1A Croton Point Ave, Croton-on-Hudson, NY 10520