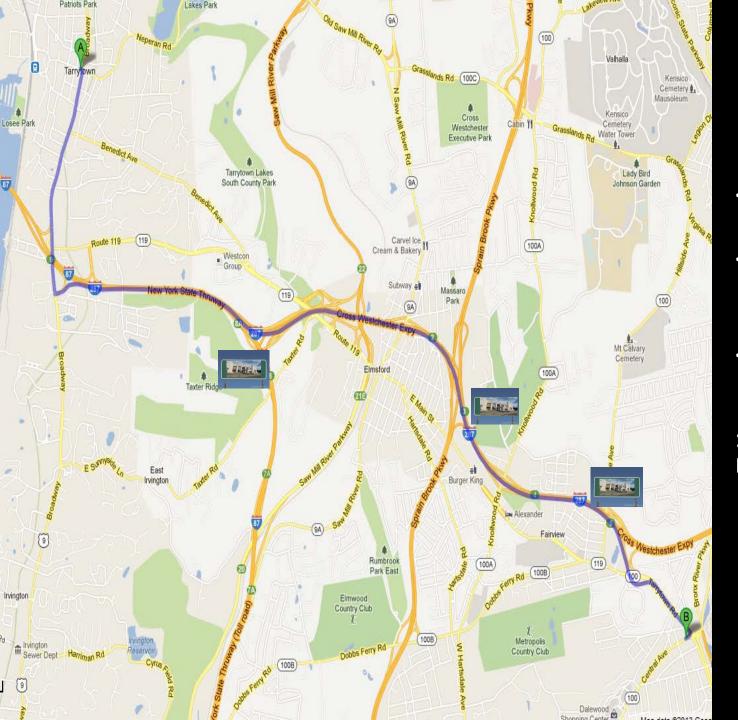

# From Tarrytown NY:

- **Get on 1287S**
- Take exit 5 onto NY119
- Right ontoCentral Park Ave

198 Central Ave White Plains, NY 10606