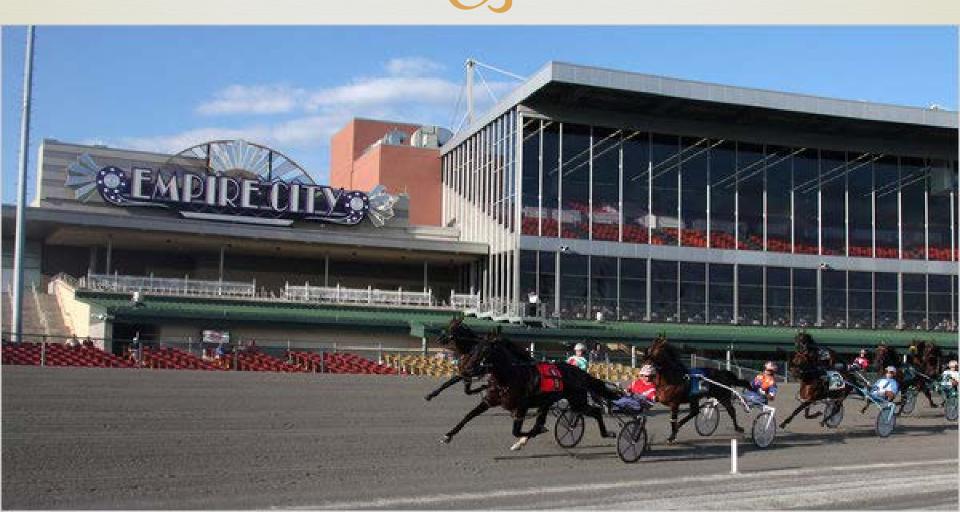

# Empire City Casino at Yonkers Raceway

- Recreation on the Point began in about 1900 with the leasing of the beach area.
- An area rich in history dating back to the 1600's with artifacts of Native American activity on the peninsula to famous wine cellars located on the grounds.
- Today provides a plethora of recreational activities from fishing, camping and swimming to barbeques, flying kites, and playing with pets.

# Yonkers Raceway

- Yonkers Raceway, founded in 1899 as the Empire City Race Track
- It is one-half-mile standard bred harness racing dirt track
- New York state-approved slots casino: Empire City Casino.