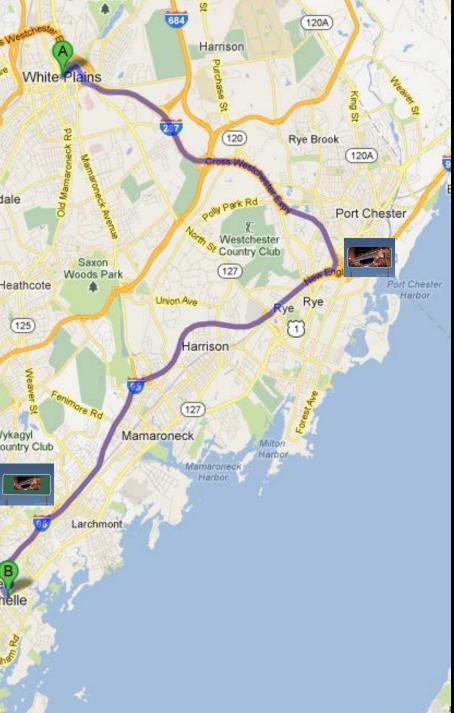

### From White Plains:

- From Westchester Ave make right onto Cross Westchester Ave
- Make right onto Thruway
- Take exit 12
- Right on Cedar Ave
- Right onto Huguenot St
- Left onto Lecount PI

New Roc City Shopping Center 33 Lecount PT New Rochelle, NY 10801

### From New Rochelle:

- Get on Lincoln Ave
- Right onto HutchinsonPkwy N
- Exit 13
- Head to Central Park
  Ave
- Left onto Yonkers Ave

810 Yonkers Ave Yonkers, NY 10704