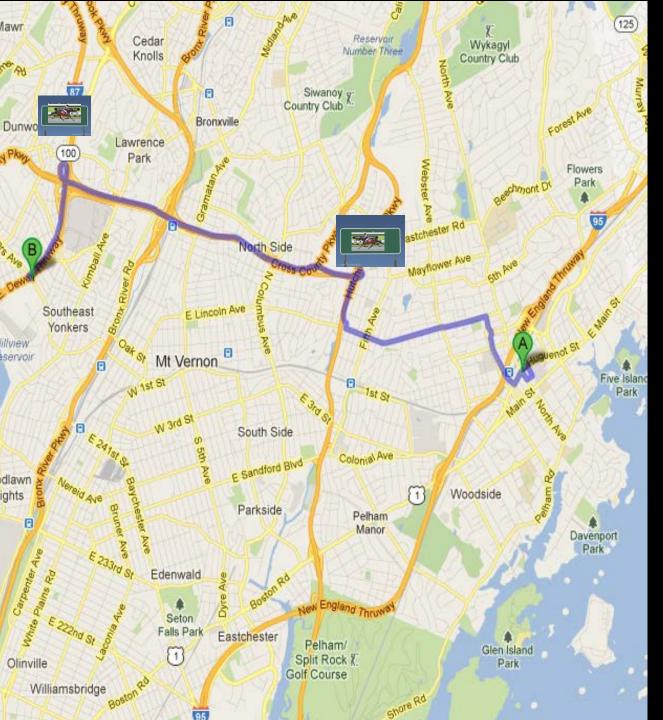

### From New Rochelle:

- Get on Lincoln Ave
- Right onto HutchinsonPkwy N
- Exit 13
- Head to Central Park
  Ave
- Left onto Yonkers Ave

810 Yonkers Ave Yonkers, NY 10704